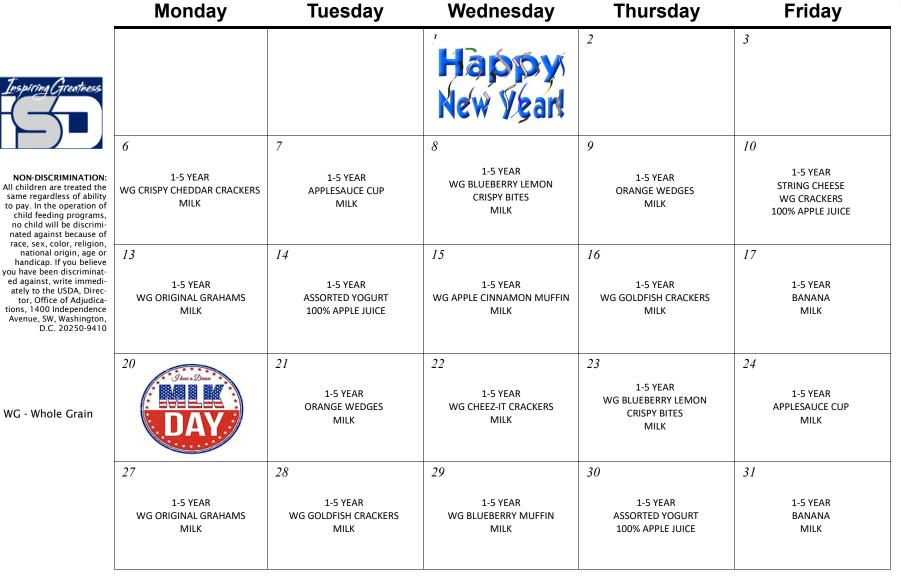

## Truman Early Education 1-2yr Snack Menu 2020

My Plate is based on the current dietary guidelines released by the government, which encourages Americans to eat more fruits, vegetables, whole grains, and fewer processed foods. It is a reminder to find your healthy eating style and build it throughout your lifetime.